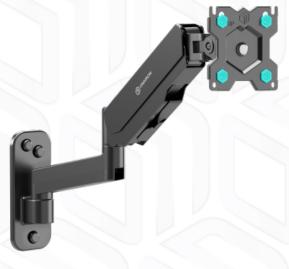

G150-B

Screen size: 13"-34"

VESA: 75x75-

100x100 mm

Departure from the mounting point: 90-508 mm

Max weight monitors/tv VESA Screen diagonal (min) Screen diagonal (max) Outreach from mounting point (min) Outreach from mounting point (max) Height adjustment (max) Upward tilt angle (max) Downward tilt angle (max) Angle of rotation (range) Warranty Dimensions of the individual package Overall dimensions of the group pack Individual package volume Gross weight individual Group gross weight Number in group

8 kg 75x75, 100x100 mm 13" 34" 90 mm 508 mm 280 mm 35° 35° 360° 5 years 37x23.8x10 cm 49x38x42 cm 8.8 m3 2.2 kg 19.2 kg 8 items

@ 2024 Products or images of ONKRON  $^{\rm m}$  are subject to change without notice.