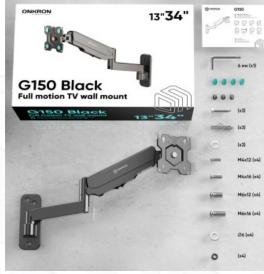

G150-B

Screen size: 13"-34"

VESA: 75x75-

100x100 mm

Departure from the mounting point: 90-508 mm

Max weight monitors/tv VESA Screen diagonal (min) Screen diagonal (max) Outreach from mounting point (min) Outreach from mounting point (max) Height adjustment (max) Upward tilt angle (max) Downward tilt angle (max) Angle of rotation (range) Warranty Dimensions of the individual package Overall dimensions of the group pack Individual package volume Gross weight individual Group gross weight Number in group

8 kg 75x75, 100x100 mm 13" 34" 90 mm 508 mm 280 mm 35° 35° 360° 5 years 37x23.8x10 cm 49x38x42 cm 8.8 m3 2.2 kg 19.2 kg 8 items

@ 2024 Products or images of ONKRON  $^{\rm m}$  are subject to change without notice.