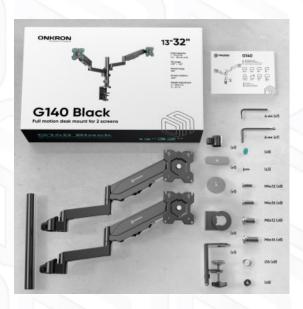

Dimensions of the individual package

Overall dimensions of the group pack

Individual package volume

Gross weight individual

Group gross weight

Number in group

Plastic, SPCC cold rolled steel

4 % kg

43.2x28.8x19 cm

45x31x39.5 cm

2.36 m3

12 % kg

26 % kg

2 items

 $\ \ \, \ \ \,$  2025 Products or images of ONKRON  $^{\tiny{TM}}$  are subject to change without notice.