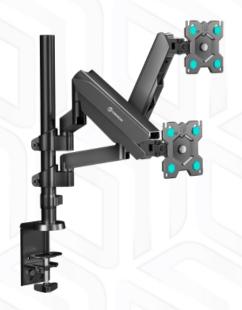

## ONKRON designed to support

Screen size: 13"-32"

Max load: 17 % kg

VESA: 75x75-100x100 mm

Height adjustment: 690 mm

Made of

Max. load of monitors/TVs

**VESA** 

75x75, 100x100 mm

13"

32"

514 mm

690 mm

35°

35°

360° 5 years