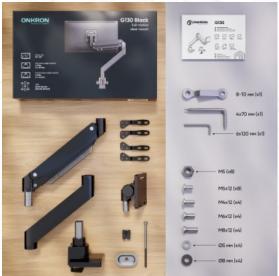

Warranty

Overall dimensions complete

Dimensions of the individual package

Overall dimensions of the group pack

Individual package volume

Gross weight individual

Group gross weight

Number in group

60°

25° 180°

5 years

60x12x76,5 cm

44x25x13.2 cm

46x27x41.5 cm

1.45 m3

5.9 kg

18.34 kg

3 items

© 2024 Products or images of ONKRON™ are subject to change without notice.