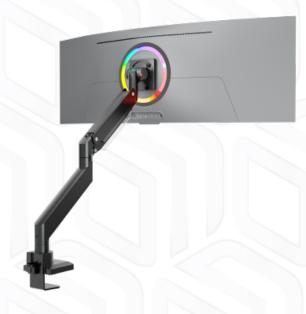

## ONKRON designed to support

Screen size: 17"-57"

Max load: 27 kg

VESA: 75x75-200x200 mm

Height adjustment: 325-655 mm

Max weight monitors/tv

**VESA** 

Screen diagonal (min)

27 kg

75x75, 100x100, 200x100, 200x200 mm

17"

57"

1

585 mm

325 mm

655 mm