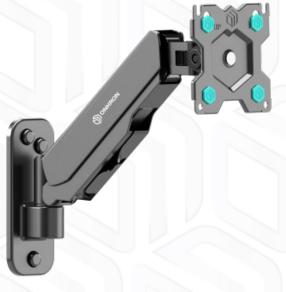

G120-B

Screen size: 13"-34"

VESA: 75x75-100x100 mm

Max weight monitors/tv VESA Screen diagonal (min) Screen diagonal (max) Outreach from mounting point (min) Outreach from mounting point (max) Height adjustment (max) Upward tilt angle (max) Downward tilt angle (max) Angle of rotation (range) Warranty Overall dimensions complete Dimensions of the individual package Overall dimensions of the group pack Individual package volume Gross weight individual Group gross weight Number in group

8 kg 75x75, 100x100 mm 13" 34" 90 mm 348 mm 280 mm 35° 35° 360° 5 years 34.8x11.7x26 cm 41.5x16.8x8.5 cm 45x43x35.5 cm 5.92 m3 1.8 kg 19.6 kg 10 items

> © 2024 Products or images of ONKRON<sup>™</sup> are subject to change without notice.

Departure from the mounting point: 90-348 mm