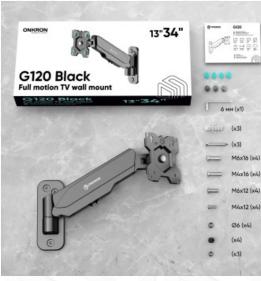

G120-B

Screen size: 13"-34"

VESA: 75x75-100x100 mm

Max weight monitors/tv VESA Screen diagonal (min) Screen diagonal (max) Outreach from mounting point (min) Outreach from mounting point (max) Height adjustment (max) Upward tilt angle (max) Downward tilt angle (max) Angle of rotation (range) Warranty Overall dimensions complete Dimensions of the individual package Overall dimensions of the group pack Individual package volume Gross weight individual Group gross weight Number in group

8 kg 75x75, 100x100 mm 13" 34" 90 mm 348 mm 280 mm 35° 35° 360° 5 years 34.8x11.7x26 cm 41.5x16.8x8.5 cm 45x43x35.5 cm 5.92 m3 1.8 kg 19.6 kg 10 items

> © 2024 Products or images of ONKRON<sup>™</sup> are subject to change without notice.