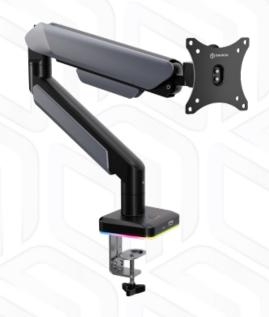

## **G110-BG**

Screen size: 15"-42"

Max load: 33 % kg

VESA: 75x75-100x100 mm Height adjustment: 410 mm

Made of

Max. load of monitors/TVs

**VESA** 

Screen diagonal (min)

15"

42"

1

535 mm

410 mm

+45°

-45°

360°