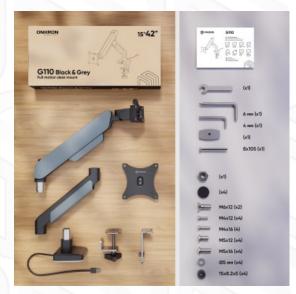

## **G110-BG**

Screen size: 15"-42"

Max load: 33 % kg

VESA: 75x75-100x100 mm Height adjustment: 410 mm

Made of

Max. load of monitors/TVs

**VESA** 

Screen diagonal (min)

43.5x19x11.6 cm

45x38.5x25 cm

9.58 m3

7 % kg

32 % kg

4 items

 $\ \ \, \mbox{$\otimes$}$  2025 Products or images of ONKRON  $^{\mbox{\tiny TM}}$  are subject to change without notice.