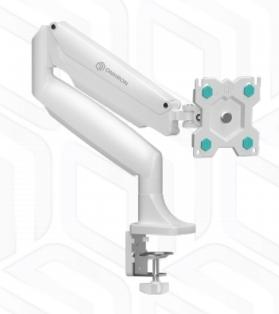

## **G100-W**

Screen size: 13"-32"

Max load: 19 1/8 kg

VESA: 75x75-100x100 mm Height adjustment: 335 mm

Made of

Max. load of monitors/TVs

**VESA** 

Screen diagonal (min)

75x75, 100x100 mm

13"

32"

605 mm

335 mm

90°

90° 360°

5 years