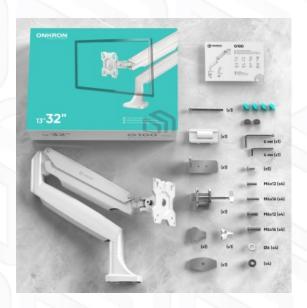

## **G100-W**

Screen size: 13"-32"

Max load: 19 1/8 kg

VESA: 75x75-100x100 mm Height adjustment: 335 mm

Made of

Max. load of monitors/TVs

**VESA** 

Screen diagonal (min)

75x75, 100x100 mm

13"

32"

605 mm

335 mm

90°

90° 360°

5 years

61.5 x 11.5 x 53.4 cm

45.4x33x12.8 cm

53x47.5x35.5 cm

1.91 m3

8 % kg

36 % kg

4 items

 $^{\mbox{\tiny $\mathbb{C}$}}$  2025 Products or images of ONKRON  $^{\mbox{\tiny $\text{M}$}}$  are subject to change without notice.