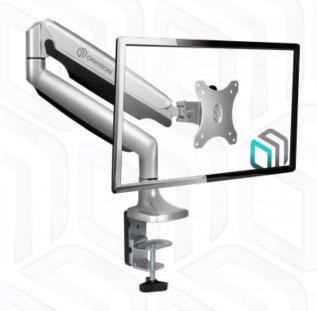

## ONKRON designed to support

G100-S

Max load: 9 kg

VESA: 75x75-100x100 mm

Height adjustment: 335 mm

Max weight monitors/tv

**VESA** 

Screen diagonal (min)

Screen diagonal (max)

Outreach from mounting point (max)

Height adjustment (max)

Upward tilt angle (max)

Downward tilt angle (max)

Angle of rotation (range)

Warranty

Dimensions of the individual package

Overall dimensions of the group pack

Individual package volume

Gross weight individual

Number in group

9 kg

75x75, 100x100 mm

13"

32"

605 mm

335 mm

90°

90°

360°

5 years

45.4x33x12.4 cm

47x35.5x42.0 cm

1.85 m3

3.9 kg

3 items

 $\ \ \, \ \ \,$  2025 Products or images of ONKRON  $^{\mbox{\tiny MM}}$  are subject to change without notice.