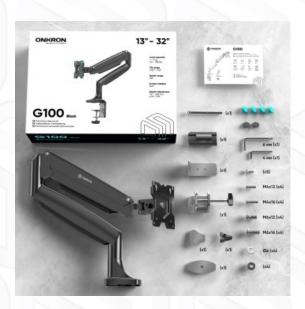

G100-B

Screen size: 13"-32"

Max load: 19 1/8 kg

VESA: 75x75-100x100 mm

Height adjustment: 335 mm

Made of

Max. load of monitors/TVs

**VESA** 

19 % kg

75x75, 100x100 mm

13"

32"

605 mm

335 mm

90°

90° 360°

5 years

61.5x11.5x53.4 cm

45.4x33x12.8 cm

53x47.5x35.5 cm

1.91 m3

8 % kg

36 % kg

4 items