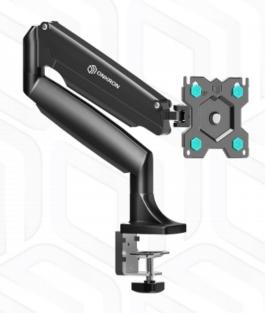

G100-B

Screen size: 13"-32"

Max load: 19 1/8 kg

VESA: 75x75-100x100 mm

Height adjustment: 335 mm

Made of

Max. load of monitors/TVs

**VESA** 

19 % kg

75x75, 100x100 mm

13"

32"

605 mm

335 mm

90°

90° 360°