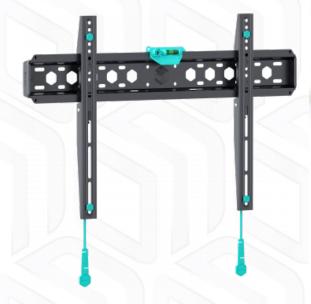

Screen size: 43"-85"

Max load: 68,2 kg

VESA: 75x75-600x400 mm

Departure from the mounting point: 29-29 mm

Max weight monitors/tv **VESA** 

Screen diagonal (min) Screen diagonal (max) Outreach from mounting point (min) Outreach from mounting point (max) Warranty Overall dimensions complete Dimensions of the individual package Overall dimensions of the group pack Individual package volume Gross weight individual Group gross weight Number in group

68,2 kg

75x75, 100x100, 100x200, 200x100, 200x200, 200x300, 200x400, 300x100, 300x200, 300x300, 300x400, 400x200, 400x300, 400x400, 500x400, 600x200, 600x300, 600x400 mm

43" 85"

29 mm 29 mm

5 years

68.5 x 2.9 x 43 cm 68x11.5x4.5 cm