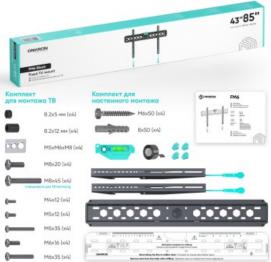

Screen size: 43"-85"

Max load: 68,2 kg

VESA: 75x75-600x400 mm

Departure from the mounting point: 29-29 mm

Max weight monitors/tv **VESA** 

Screen diagonal (min) Screen diagonal (max) Outreach from mounting point (min) Outreach from mounting point (max) Warranty Overall dimensions complete Dimensions of the individual package Overall dimensions of the group pack Individual package volume Gross weight individual Group gross weight Number in group

68,2 kg

75x75, 100x100, 100x200, 200x100, 200x200, 200x300, 200x400, 300x100, 300x200, 300x300, 300x400, 400x200, 400x300, 400x400, 500x400, 600x200, 600x300, 600x400 mm

43" 85"

29 mm 29 mm

5 years

68.5 x 2.9 x 43 cm 68x11.5x4.5 cm

72.5x25x24 cm

3.51 m3

1.8 kg

18.3 kg

10 items

 $\ensuremath{\mathbb{C}}$  2024 Products or images of ONKRON  $^{\ensuremath{^{\text{TM}}}}$  are subject to change without notice.