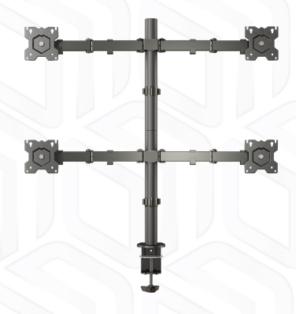

## ONKRON designed to support

**D421E-B** 

Screen size: 13"-32"

Max load: 17 % kg

VESA: 75x75-100x100 mm Height adjustment: 220 mm-220 mm

Made of

Max. load of monitors/TVs

**VESA** 

Number in group

SPCC cold rolled steel

17 % kg

75x75, 100x100 mm

13"

32"

4

381 mm

220 mm

220 mm 90°

90°

360°

5 years

43.9x11x98.8 cm

43.85x11x98.8 cm

50x48.8x24.5 cm