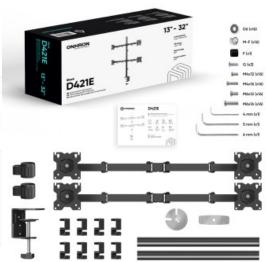

## ONKRON designed to support

**D421E-B** 

Screen size: 13"-32"

Max load: 17 % kg

VESA: 75x75-100x100 mm Height adjustment: 220 mm-220 mm

Made of

Max. load of monitors/TVs

**VESA** 

Number in group

SPCC cold rolled steel

17 % kg

75x75, 100x100 mm

13"

32"

4

381 mm

220 mm

220 mm 90°

90°

360°

5 years

43.9x11x98.8 cm

43.85x11x98.8 cm

50x48.8x24.5 cm

4.76 m3

16 % kg

51 % kg

3 items

@ 2025 Products or images of ONKRON  $\ensuremath{^{\text{TM}}}$  are subject to change without notice.