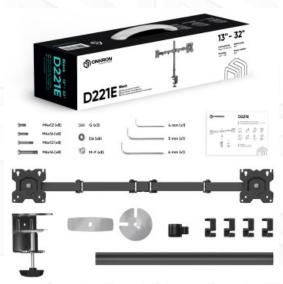

## D221E-B

Screen size: 13"-32"

Max load: 17 % kg

VESA: 75x75-100x100 mm Height adjustment: 435 mm

Made of

Max. load of monitors/TVs

**VESA** 

Screen diagonal (min)

Overall dimensions complete

Dimensions of the individual package

Overall dimensions of the group pack

Individual package volume

Gross weight individual

Group gross weight

Number in group

SPCC cold rolled steel

45°

360°

5 years

87.9x11x54.8 cm 51.5x15.8x12.5 cm

51.5x45.5x25.5 cm

1.01 m3

10 % kg

41 % kg

4 items

© 2025 Products or images of ONKRON™ are subject to change without notice.