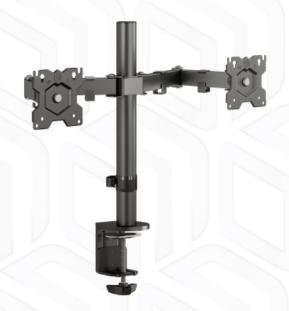

## D221E-B

Screen size: 13"-32"

Max load: 17 % kg

VESA: 75x75-100x100 mm Height adjustment: 435 mm

Made of

Max. load of monitors/TVs

**VESA** 

Screen diagonal (min)

17 % kg

75x75, 100x100 mm

13"

32"

2

382 mm

435 mm

45°