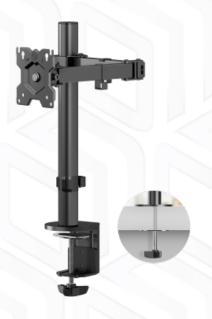

## D121E-B

Max load: 8 kg

VESA: 75x75-100x100 mm

## Height adjustment: 435 mm

Max weight monitors/tv VESA Screen diagonal (min) Screen diagonal (max) Outreach from mounting point (max) Height adjustment (max) Upward tilt angle (max) Downward tilt angle (max) Angle of rotation (range) Warranty Overall dimensions complete Dimensions of the individual package Overall dimensions of the group pack Individual package volume Gross weight individual Group gross weight Number in group

8 kg 75x75, 100x100 mm 10" 32" 509 mm 435 mm 45° 45° 360° 5 years 50.9x11.7x54.8 cm 43.2x24.5x11.2 cm 47.8x45.2x27.5 cm 1.18 m3 3.6 kg 16 kg 4 items

© 2024 Products or images of ONKRON<sup>™</sup> are subject to change without notice.