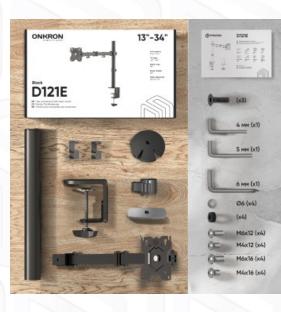

## D121E-B

Max load: 8 kg

VESA: 75x75-100x100 mm

## Height adjustment: 435 mm

Max weight monitors/tv VESA Screen diagonal (min) Screen diagonal (max) Outreach from mounting point (max) Height adjustment (max) Upward tilt angle (max) Downward tilt angle (max) Angle of rotation (range) Warranty Overall dimensions complete Dimensions of the individual package Overall dimensions of the group pack Individual package volume Gross weight individual Group gross weight Number in group

8 kg 75x75, 100x100 mm 10" 32" 509 mm 435 mm 45° 45° 360° 5 years 50.9x11.7x54.8 cm 43.2x24.5x11.2 cm 47.8x45.2x27.5 cm 1.18 m3 3.6 kg 16 kg 4 items

© 2024 Products or images of ONKRON<sup>™</sup> are subject to change without notice.