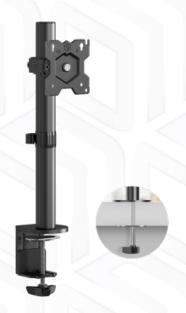

## **D101E-B**

Screen size: 10"-34"

Max load: 8 kg

VESA: 75x75-100x100 mm

Height adjustment: 435 mm

Max weight monitors/tv

**VESA** 

Screen diagonal (min)

75x75, 100x100 mm

10"

34"

88 mm

88 mm

435 mm

45°

45°