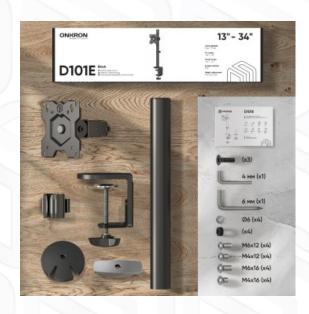

## **D101E-B**

Screen size: 10"-34"

Max load: 8 kg

VESA: 75x75-100x100 mm

Height adjustment: 435 mm

Max weight monitors/tv

**VESA** 

Screen diagonal (min)

360° 5 years

11.7x12.5x55 cm

11.7x12.5x55 cm

51x26x35 cm

8.04 m3

3 kg

19.4 kg

6 items