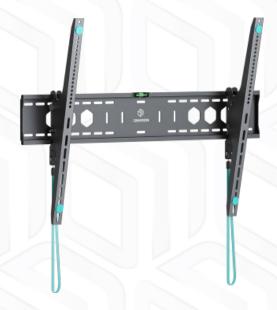

## ONKRON designed to support

Screen size: 60"-110" Max

Max load: 582 1/8 lbs

VESA: 200x200-900x600 mm

SPCC cold rolled steel

Departure from the mounting point:
--3.4"

Made of Max. load of monitors/TVs VESA

Gross weight individual

Number of individual per pallet Number of groups per pallet

Group gross weight

Number in group

582 % lbs 200x200, 200x300, 200x400, 300x200, 300x300, 400x200, 400x300, 400x400, 500x400, 600x200, 600x300, 600x400, 900x600 mm 60" 110" 1 3.4" \_" 5° 10° 5 years - cm 97.2x15.5x5.3 cm 99x23.5x17 cm 7.98 m3 - m3 11 % lbs 105 % lbs 4 items 27