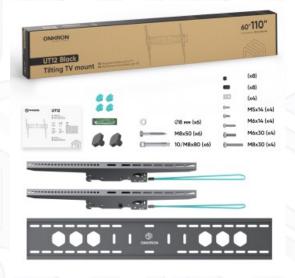

## ONKRON designed to support

Screen size: 60"-110" Max

Max load: 582 1/8 lbs

VESA: 200x200-900x600 mm

SPCC cold rolled steel

Departure from the mounting point:
--3.4"

Made of Max. load of monitors/TVs VESA

Screen diagonal (min) Screen diagonal (max) Number of screens Outreach from mounting point (min) Outreach from mounting point (max) Height adjustment (min) Height adjustment (max) Upward tilt angle (max) Downward tilt angle (max) Angle of rotation (range) Warranty Overall dimensions complete Dimensions of the individual package Overall dimensions of the group pack Individual package volume Group packing volume

Gross weight individual

Number of individual per pallet Number of groups per pallet

Group gross weight

Number in group

582 % lbs 200x200, 200x300, 200x400, 300x200, 300x300, 400x200, 400x300, 400x400, 500x400, 600x200, 600x300, 600x400, 900x600 mm 60" 110" 1 3.4" \_" 5° 10° 5 years - cm 97.2x15.5x5.3 cm 99x23.5x17 cm 7.98 m3 - m3 11 % lbs 105 % lbs 4 items 27