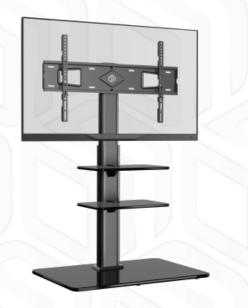

## ТS5550-В

Screen size: 32"-65"

Max. load of monitors/TVs

Screen diagonal (min)

Screen diagonal (max)

Height adjustment (min)

Height adjustment (max)

Angle of rotation (range)

Max load: 145 7/8 lbs

VESA: 100x100-600x400 mm Height adjustment: 1095"-1295"

SPCC cold rolled steel 145 % lbs 100x100, 100x200, 200x100, 200x200, 200x300, 200x400, 300x100, 300x200, 300x300, 400x200, 400x300, 400x400, 500x400, 600x200, 600x300, 600x400 mm 32" 65" 1 1095" 1295" 50° 5 years 74.5x43x10.5 cm 3.36 m3 30 1/8 lbs 1 items