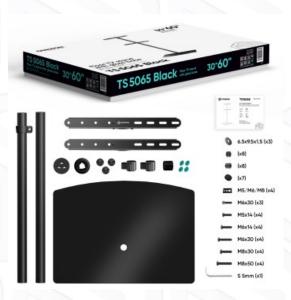

## TS5065-B

Screen size: 30"-60"

Max load: 198 1/8 lbs

VESA: 100x100-400x400 mm

Height adjustment: 50"

Made of Max. load of monitors/TVs VESA

Screen diagonal (min)
Screen diagonal (max)
Number of screens
Height adjustment (max)
Warranty
Overall dimensions complete
Dimensions of the individual package
Individual package volume
Gross weight individual
Number in group
Number of individual per pallet

Glass, Plastic, SPCC cold rolled steel 198 % lbs 100x100, 100x200, 200x100, 200x200, 200x300, 200x400, 300x100, 300x200, 300x300, 400x200, 400x300, 400x400 mm 30" 60" 1 50" 5 years 498x398x1268 cm 64.5x43.5x7.5 cm 2.1 m3 19 % lbs 1 items 44