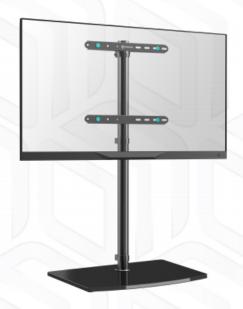

## TS5065-B

Screen size: 30"-60"

Max load: 198 1/8 lbs

VESA: 100x100-400x400 mm

Height adjustment: 50"

Made of Max. load of monitors/TVs VESA

Screen diagonal (min)
Screen diagonal (max)
Number of screens
Height adjustment (max)
Warranty
Overall dimensions complete
Dimensions of the individual package
Individual package volume
Gross weight individual
Number in group
Number of individual per pallet

Glass, Plastic, SPCC cold rolled steel 198 % lbs 100x100, 100x200, 200x100, 200x200, 200x300, 200x400, 300x100, 300x200, 300x300, 400x200, 400x300, 400x400 mm 30" 60" 1 50" 5 years 498x398x1268 cm 64.5x43.5x7.5 cm 2.1 m3 19 % lbs 1 items 44