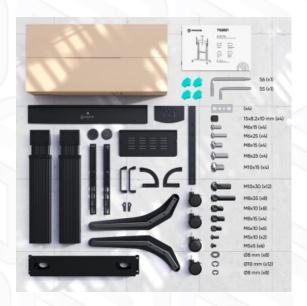

## ONKRON designed to support

TS2821-B













VESA: 200x200-1000x600 mm

SPCC cold rolled steel



Height adjustment: 52.6"-70.6"

Made of Max. load of monitors/TVs VESA

Screen diagonal (min)
Screen diagonal (max)
Number of screens
Height adjustment (min)
Height adjustment (max)
Warranty
Overall dimensions complete
Dimensions of the individual package
Individual package volume
Gross weight individual

703 % lbs
200x200, 200x300, 200x400, 300x200, 300x300,
400x200, 400x300, 400x400, 500x400, 600x200,
600x300, 600x400 mm
70"
110"
1
52.6"
70.6"
5 years
140x73x239 cm
115.4x49.7x25.7 cm
1.47 m3
100 % lbs