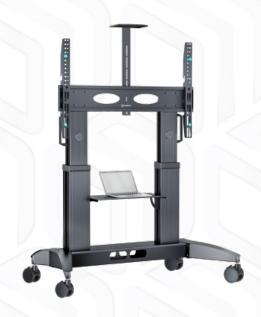

## ONKRON designed to support

TS2821-B

VESA: 200x200-1000x600 mm

SPCC cold rolled steel

Height adjustment: 52.6"-70.6"

Made of Max. load of monitors/TVs VESA

Screen diagonal (min)
Screen diagonal (max)
Number of screens
Height adjustment (min)
Height adjustment (max)
Warranty
Overall dimensions complete
Dimensions of the individual package
Individual package volume
Gross weight individual

703 % lbs
200x200, 200x300, 200x400, 300x200, 300x300,
400x200, 400x300, 400x400, 500x400, 600x200,
600x300, 600x400 mm
70"
110"
1
52.6"
70.6"
5 years
140x73x239 cm
115.4x49.7x25.7 cm
1.47 m3
100 % lbs