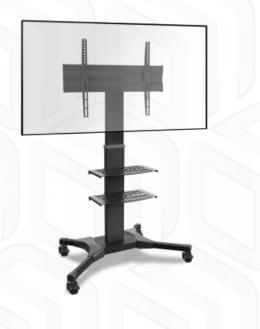

## TS2551-B

Made of

VESA

Max load: 148 7/8 lbs

VESA: 100x100-600x400 mm

Plastic, SPCC cold rolled steel 148 % lbs 100x100, 100x200, 200x100, 200x200, 200x300, 200x400, 300x100, 300x200, 300x300, 400x200, 400x300, 400x400, 500x400, 600x200, 600x300, 600x400 mm 32" 60" 24" 5 years 70.5x54.35x150.1 cm 97x69x16 cm 97x69x15.5 cm 1.07 m3 33 % lbs 1 items

## Max. load of monitors/TVs Screen diagonal (min) Screen diagonal (max)

Height adjustment (max) Warranty Overall dimensions complete Dimensions of the individual package Overall dimensions of the group pack Individual package volume Gross weight individual Number in group