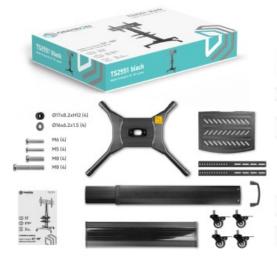

## TS2551-B

Made of

VESA

Max load: 148 7/8 lbs

VESA: 100x100-600x400 mm

Plastic, SPCC cold rolled steel 148 % lbs 100x100, 100x200, 200x100, 200x200, 200x300, 200x400, 300x100, 300x200, 300x300, 400x200, 400x300, 400x400, 500x400, 600x200, 600x300, 600x400 mm 32" 60" 24" 5 years 70.5x54.35x150.1 cm 97x69x16 cm 97x69x15.5 cm 1.07 m3 33 % lbs 1 items

## Max. load of monitors/TVs Screen diagonal (min) Screen diagonal (max)

Height adjustment (max) Warranty Overall dimensions complete Dimensions of the individual package Overall dimensions of the group pack Individual package volume Gross weight individual Number in group