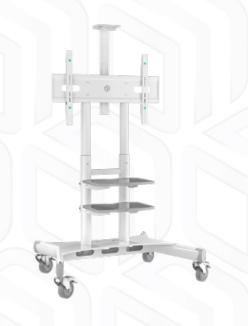

## ONKRON designed to support

TS1881-W

Screen size: 50"-86"

Max load: 513 1/8 lbs

VESA: 200x200-800x500 mm

Plastic, SPCC cold rolled steel

Height adjustment: 54"-66"

Made of Max. load of monitors/TVs VESA

233 % lbs
200x200, 200x300, 200x400, 300x200, 300x300,
400x200, 400x300, 400x400, 500x400, 600x200,
600x300, 600x400 mm
50"
86"
1
54"
66"
5 years
960x735x2258 cm
106x73.5x18 cm
1.4 m3

70 % lbs

9

© 2025 Products or images of ONKRON™ are subject to change without