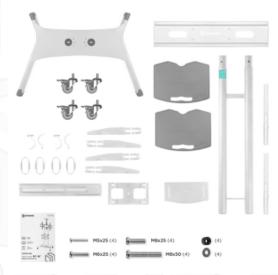

## ONKRON designed to support

TS1881-W













Screen size: 50"-86"

Max load: 513 1/8 lbs

VESA: 200x200-800x500 mm

Plastic, SPCC cold rolled steel

Height adjustment: 54"-66"

Made of Max. load of monitors/TVs VESA

Screen diagonal (min)
Screen diagonal (max)
Number of screens
Height adjustment (min)
Height adjustment (max)
Warranty
Overall dimensions complete
Dimensions of the individual package
Individual package volume
Gross weight individual
Number of individual per pallet

233 % lbs
200x200, 200x300, 200x400, 300x200, 300x300,
400x200, 400x300, 400x400, 500x400, 600x200,
600x300, 600x400 mm
50"
86"
1
54"
66"
5 years
960x735x2258 cm
106x73.5x18 cm
1.4 m3

70 % lbs

9

© 2025 Products or images of ONKRON™ are subject to change without