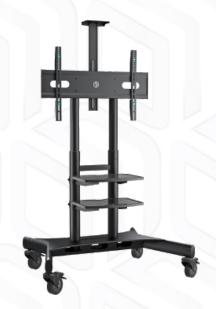

## ONKRON designed to support

TS1881-B

Screen size: 50"-86"

Max load: 513 1/8 lbs

VESA: 200x200-800x500 mm

Plastic, SPCC cold rolled steel

Height adjustment: 54"-66"

Made of Max. load of monitors/TVs VESA