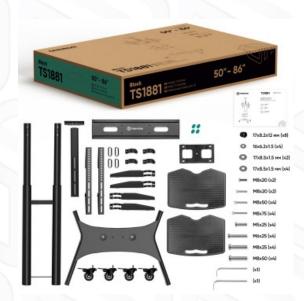

## ONKRON designed to support

TS1881-B

Screen size: 50"-86"

Max load: 513 1/8 lbs

VESA: 200x200-800x500 mm

Plastic, SPCC cold rolled steel

Height adjustment: 54"-66"

Made of Max. load of monitors/TVs VESA