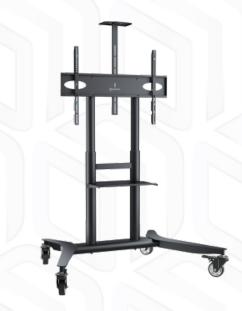

## ONKRON designed to support

## TS1871-B

Screen size: 55"-90"

Max load: 436 1/8 lbs

VESA: 200x200-800x600 mm

SPCC cold rolled steel

Height adjustment: 43.4"-64"

Made of Max. load of monitors/TVs VESA

Screen diagonal (min)
Screen diagonal (max)
Number of screens
Height adjustment (min)
Height adjustment (max)
Warranty
Overall dimensions complete
Dimensions of the individual package
Individual package volume
Gross weight individual

363 % lbs
200x200, 200x300, 200x400, 300x200, 300x300,
400x200, 400x300, 400x400, 500x400, 600x200,
600x300, 600x400 mm
55"
90"
1
43.4"
64"
5 years
121x71x217.9 cm
97.3x39.6x18.7 cm
7.2 m3
61 % lbs

 $\ ^{\odot}$  2025 Products or images of ONKRON  $^{\mathrm{m}}$  are subject to change without notice.