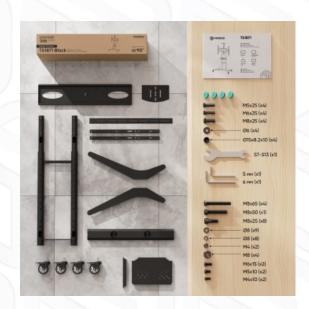

## TS1871-B

Screen size: 55"-90"

Max load: 436 1/8 lbs

VESA: 200x200-800x600 mm

SPCC cold rolled steel

Height adjustment: 43.4"-64"

Made of Max. load of monitors/TVs VESA

Screen diagonal (min)
Screen diagonal (max)
Number of screens
Height adjustment (min)
Height adjustment (max)
Warranty
Overall dimensions complete
Dimensions of the individual package
Individual package volume
Gross weight individual

363 % lbs
200x200, 200x300, 200x400, 300x200, 300x300,
400x200, 400x300, 400x400, 500x400, 600x200,
600x300, 600x400 mm
55"
90"
1
43.4"
64"
5 years
121x71x217.9 cm
97.3x39.6x18.7 cm
7.2 m3
61 % lbs

 $\ ^{\odot}$  2025 Products or images of ONKRON  $^{\mathrm{m}}$  are subject to change without notice.