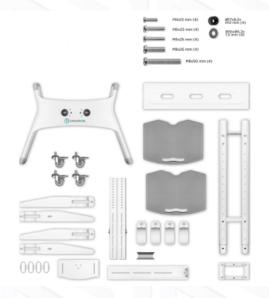

21.8 lbs

1 items

 $\ensuremath{\mathbb{C}}$  2024 Products or images of ONKRON  $^{\ensuremath{^{\text{TM}}}}$  are subject to change without notice.