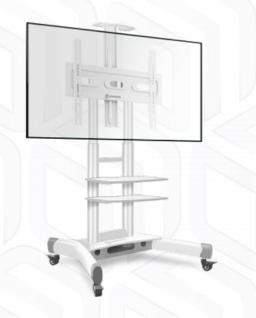

## TS1552-W

Screen size: 40"-70"

Max load: 133.1 lbs

VESA: 600x400-100x100 mm

Height adjustment: 12"

Max. load VESA

Screen diagonal (max)
Screen diagonal (min)
Number of screens
Height adjustment (max)
Warranty
Dimensions of the individual package
Individual package volume
Gross weight individual
Number in group

133.1 lbs

100x100, 100x200, 200x100, 200x200, 200x300, 200x400, 300x100, 300x200, 300x300, 300x400, 400x200, 400x300, 400x400, 500x400, 600x200, 600x300, 600x400 mm

70" 40"

1

12"

5 years

94.5x67.5x16 cm

1.02 m3