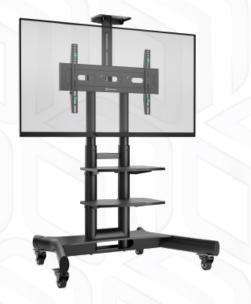

## TS1552-B

Max load: 293 7/8 lbs

VESA: 100x100-600x400 mm

Plastic, SPCC cold rolled steel 133 7/8 lbs 100x100, 100x200, 200x100, 200x200, 200x300, 200x400, 300x100, 300x200, 300x300, 400x200, 400x300, 400x400, 500x400, 600x200, 600x300, 600x400 mm 40" 70" 1 12" 5 years 94.5x67.5x16 cm 1.02 m3 48 % lbs 1 items

> © 2025 Products or images of ONKRON<sup>™</sup> are subject to change without notice.

Screen size: 40"-70"

Made of Max. load of monitors/TVs VESA

Screen diagonal (min) Screen diagonal (max) Number of screens Height adjustment (max) Warranty Dimensions of the individual package Individual package volume Gross weight individual Number in group