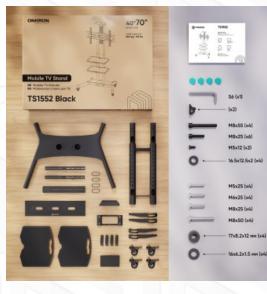

## TS1552-B

Max load: 293 7/8 lbs

VESA: 100x100-600x400 mm

Plastic, SPCC cold rolled steel 133 7/8 lbs 100x100, 100x200, 200x100, 200x200, 200x300, 200x400, 300x100, 300x200, 300x300, 400x200, 400x300, 400x400, 500x400, 600x200, 600x300, 600x400 mm 40" 70" 1 12" 5 years 94.5x67.5x16 cm 1.02 m3 48 % lbs 1 items

> © 2025 Products or images of ONKRON<sup>™</sup> are subject to change without notice.

Screen size: 40"-70"

Made of Max. load of monitors/TVs VESA

Screen diagonal (min) Screen diagonal (max) Number of screens Height adjustment (max) Warranty Dimensions of the individual package Individual package volume Gross weight individual Number in group