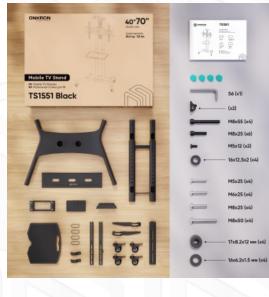

## TS1551-B

Screen size: 40"-70"

Max. load of monitors/TVs

Screen diagonal (min)

Screen diagonal (max)

Height adjustment (max)

Individual package volume

Gross weight individual

Number in group

Dimensions of the individual package

Made of

Warranty

VESA

Max load: 269 7/8 lbs

VESA: 100x100-600x400 mm

Plastic, SPCC cold rolled steel 122 % lbs 100x100, 100x200, 200x100, 200x200, 200x300, 200x400, 300x100, 300x200, 300x300, 400x200, 400x300, 400x400, 500x400, 600x200, 600x300, 600x400 mm 40" 70" 12" 5 years 94.2x67x16.5 cm 1.04 m3 44 % lbs 1 items