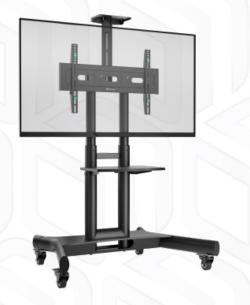

## TS1551-B

Screen size: 40"-70"

Max. load of monitors/TVs

Screen diagonal (min)

Screen diagonal (max)

Height adjustment (max)

Individual package volume

Gross weight individual

Number in group

Dimensions of the individual package

Made of

Warranty

VESA

Max load: 269 7/8 lbs

VESA: 100x100-600x400 mm

Plastic, SPCC cold rolled steel 122 % lbs 100x100, 100x200, 200x100, 200x200, 200x300, 200x400, 300x100, 300x200, 300x300, 400x200, 400x300, 400x400, 500x400, 600x200, 600x300, 600x400 mm 40" 70" 12" 5 years 94.2x67x16.5 cm 1.04 m3 44 % lbs 1 items