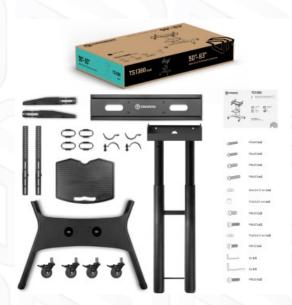

## ONKRON designed to support

TS1380-B

Screen size: 50"-83"

Max load: 339 1/8 lbs

VESA: 100x100-800x500 mm

Height adjustment: 36"-48"

Made of Max. load of monitors/TVs VESA

Screen diagonal (min)
Screen diagonal (max)
Number of screens
Height adjustment (min)
Height adjustment (max)
Upward tilt angle (max)
Warranty
Overall dimensions complete
Dimensions of the individual package
Individual package volume
Gross weight individual
Number of individual per pallet

Plastic, SPCC cold rolled steel
339 % lbs
100x100, 100x200, 200x100, 200x200, 200x300,
200x400, 300x100, 300x200, 300x300, 400x200,
400x300, 400x400, 500x400, 600x200, 600x300,
600x400 mm
50"
83"
1
36"
48"
90°
5 years

48" 90° 5 years 960x680x1280 cm 106x74x17.5 cm 1.37 m3 59 % lbs

© 2025 Products or images of ONKRON™ are subject to change without notice.