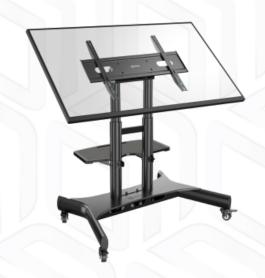

## ONKRON designed to support

TS1380-B

Screen size: 50"-83"

Max load: 339 1/8 lbs

VESA: 100x100-800x500 mm

Height adjustment: 36"-48"

Made of Max. load of monitors/TVs VESA

Screen diagonal (min)
Screen diagonal (max)
Number of screens
Height adjustment (min)
Height adjustment (max)
Upward tilt angle (max)
Warranty
Overall dimensions complete
Dimensions of the individual package
Individual package volume
Gross weight individual
Number of individual per pallet

Plastic, SPCC cold rolled steel
339 % lbs
100x100, 100x200, 200x100, 200x200, 200x300,
200x400, 300x100, 300x200, 300x300, 400x200,
400x300, 400x400, 500x400, 600x200, 600x300,
600x400 mm
50"
83"
1
36"
48"
90°
5 years

48" 90° 5 years 960x680x1280 cm 106x74x17.5 cm 1.37 m3 59 % lbs

© 2025 Products or images of ONKRON™ are subject to change without notice.