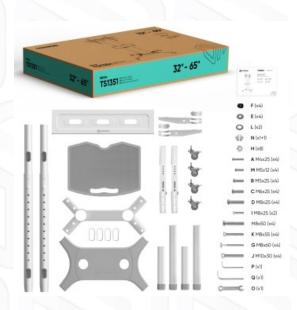

## TS1351-W

Screen size: 32"-65"

Max load: 242 1/8 lbs

VESA: 100x100-600x400 mm

Plastic, SPCC cold rolled steel

100x100, 100x200, 200x100, 200x200, 200x300,

Height adjustment: 48"-60"

Made of Max. load of monitors/TVs VESA

200x400, 300x100, 300x200, 300x300, 400x200, 400x300, 400x400, 500x400, 600x200, 600x300, 600x400 mm 32" 65" 1 48" 60" 5 years 854x658x1647 cm 91.6x54.6x10.5 cm 5.25 m3 31 % lbs

218 % lbs

1 items

@ 2025 Products or images of  $\mathsf{ONKRON}^{\, \mathsf{TM}}$  are subject to change without notice.