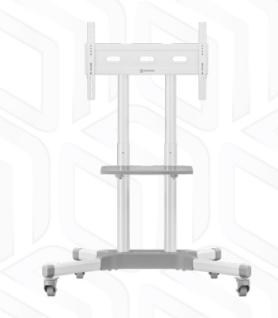

## ONKRON designed to support

## TS1351-W

Screen size: 32"-65"

Max load: 242 1/8 lbs

VESA: 100x100-600x400 mm

Plastic, SPCC cold rolled steel

100x100, 100x200, 200x100, 200x200, 200x300,

Height adjustment: 48"-60"

Made of Max. load of monitors/TVs VESA