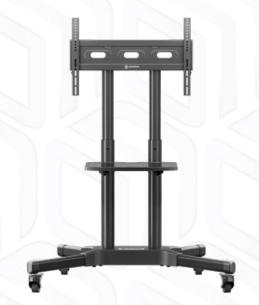

## ONKRON designed to support

## TS1351-B

Screen size: 32"-65"

Max load: 242 1/8 lbs

VESA: 100x100-600x400 mm

Height adjustment: 12"

Made of Max. load of monitors/TVs VESA

Screen diagonal (min)
Screen diagonal (max)
Number of screens
Height adjustment (max)
Warranty
Dimensions of the individual package
Individual package volume
Gross weight individual
Number in group