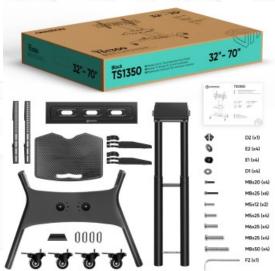

## ONKRON designed to support

TS1350-B

Screen size: 32"-70"

Max load: 218 1/8 lbs

VESA: 100x100-600x400 mm

Plastic, SPCC cold rolled steel

Height adjustment: 34.8"-47"

Made of Max. load of monitors/TVs VESA