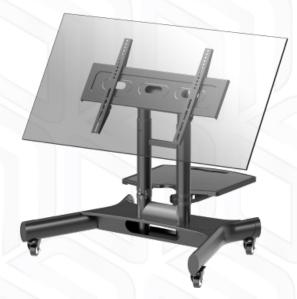

## ONKRON designed to support

TS1350-B

Screen size: 32"-70"

Max load: 218 1/8 lbs

VESA: 100x100-600x400 mm

Plastic, SPCC cold rolled steel

Height adjustment: 34.8"-47"

Made of Max. load of monitors/TVs VESA

100x100, 100x200, 200x100, 200x200, 200x300, 200x400, 300x100, 300x200, 300x300, 400x200, 400x300, 400x400, 500x400, 600x200, 600x300, 600x400 mm 32" 70" 1 34.8" 47" 90°

5 years 83x59.7x133 cm 94x67x16 cm 1 m3 40 % lbs 11