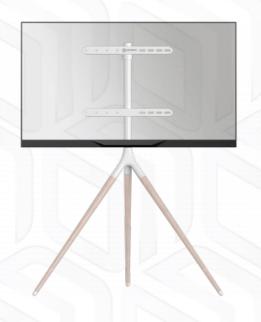

## TS1220-W

Screen size: 32"-65"

Max load: 77 lbs

VESA: 400x400-100x100 mm

Height adjustment: 28-48"

Max. load VESA

Screen diagonal (max)
Screen diagonal (min)
Number of screens
Height adjustment (max)
Height adjustment (min)
Warranty
Overall dimensions complete
Dimensions of the individual package
Individual package volume
Gross weight individual
Number in group
Number of individual per pallet

200x400, 300x100, 300x200, 300x300, 300x400, 400x200, 400x300, 400x400 mm
65"
32"
1
48"
28"
5 years
896x423x1385 cm
88x24x13 cm
2.74 m3

5.8 lbs 1 items 36

 $\ ^{\odot}$  2024 Products or images of ONKRON  $^{\mbox{\tiny TM}}$  are subject to change without notice.