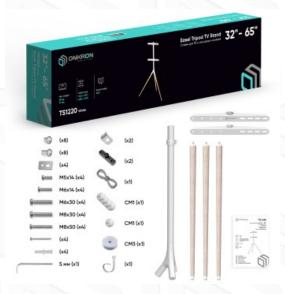

## TS1220-W

Screen size: 32"-65"

Max load: 77 lbs

VESA: 400x400-100x100 mm

Height adjustment: 28-48"

Max. load VESA

Screen diagonal (max)
Screen diagonal (min)
Number of screens
Height adjustment (max)
Height adjustment (min)
Warranty
Overall dimensions complete
Dimensions of the individual package
Individual package volume
Gross weight individual
Number in group
Number of individual per pallet

200x400, 300x100, 300x200, 300x300, 300x400, 400x200, 400x300, 400x400 mm
65"
32"
1
48"
28"
5 years
896x423x1385 cm
88x24x13 cm
2.74 m3

5.8 lbs 1 items 36

 $\ ^{\odot}$  2024 Products or images of ONKRON  $^{\mbox{\tiny TM}}$  are subject to change without notice.