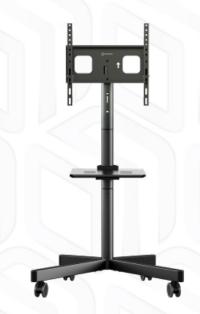

## ONKRON designed to support

## TS1137-B

Screen size: 23"-60"

Max load: 99 lbs

VESA: 100x100-400x400 mm

Height adjustment: 39.2-52.4"

Max. weight monitors/tv VESA

Screen diagonal (min)
Screen diagonal (max)
Number of screens
Height adjustment (min)
Height adjustment (max)
Warranty
Overall dimensions complete
Dimensions of the individual package
Individual package volume
Gross weight individual

100x100, 100x200, 200x100, 200x200, 200x300, 300x200, 300x300, 300x400, 400x200, 400x300, 400x400 mm
23"
60"
1
39.2"
52.4"
5 years
62,8x41,4x150,8 cm
44x26x18 cm
2.05 m3

8.5 lbs

 $\ \ \, \ \ \,$  2025 Products or images of ONKRON  $^{\tiny{\mbox{\scriptsize{\scriptsize M}}}}$  are subject to change without notice.