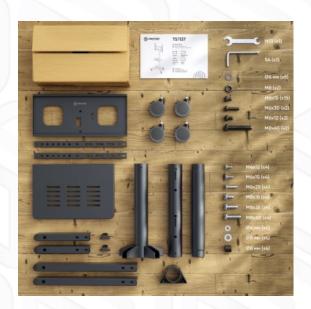

100x100, 100x200, 200x100, 200x200, 200x300, 300x200, 300x300, 300x400, 400x200, 400x300, 400x400 mm
23"
60"
1
39.2"
52.4"
5 years
62,8x41,4x150,8 cm
44x26x18 cm
2.05 m3

8.5 lbs

 $\ \ \, \ \ \,$  2025 Products or images of ONKRON  $^{\tiny{\mbox{\scriptsize{\scriptsize M}}}}$  are subject to change without notice.