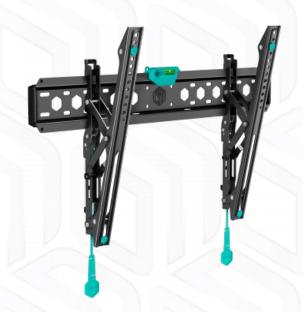

## **TM6-B**

Screen size: 43"-85"

Max load: 149 1/8 lbs

VESA: 75x75-600x400 mm

Departure from the mounting point: 1.38-5.71"

Made of Max. load of monitors/TVs VESA

Screen diagonal (min)
Screen diagonal (max)
Number of screens
Outreach from mounting point (min)
Outreach from mounting point (max)
Downward tilt angle (max)
Warranty
Dimensions of the individual package
Overall dimensions of the group pack
Individual package volume
Gross weight individual
Group gross weight
Number in group

SPCC cold rolled steel

149 % lbs

75x75, 100x100, 100x200, 200x100, 200x200, 200x300, 200x400, 300x100, 300x200, 300x300, 400x200, 400x300, 400x400, 500x400, 600x200, 600x300, 600x400 mm

43"

85"

1

1.38"

5.71"