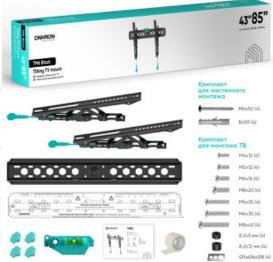

## **TM6-B**

Screen size: 43"-85"

Max load: 149 1/8 lbs

VESA: 75x75-600x400 mm

Departure from the mounting point: 1.38-5.71"

Made of Max. load of monitors/TVs VESA

Screen diagonal (min)
Screen diagonal (max)
Number of screens
Outreach from mounting point (min)
Outreach from mounting point (max)
Downward tilt angle (max)
Warranty
Dimensions of the individual package
Overall dimensions of the group pack
Individual package volume
Gross weight individual
Group gross weight
Number in group

SPCC cold rolled steel

149 % lbs

75x75, 100x100, 100x200, 200x100, 200x200, 200x300, 200x400, 300x100, 300x200, 300x300, 400x200, 400x300, 400x400, 500x400, 600x200, 600x300, 600x400 mm

43"

85"

1

1.38"

5.71"

12°

5 years

71x12x5 cm

72x27x25 cm

4.26 m3

5 % lbs

123 % lbs

10 items