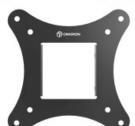

## ONKRON designed to support

Screen size: 10"-32"

Max load: 44 lbs

VESA: 100x100-75x75 mm Departure from the mounting point: 1.18-1.69"

Max. load

**VESA** 

Screen diagonal (max)

Screen diagonal (min)

Overall dimensions of the group pack

Individual package volume

Gross weight individual

Group gross weight

Number in group

44 lbs

75x75, 100x100 mm

32"

10"

1

1.69"

1.18"

5°

15°

5 years

12x4.3x12 cm