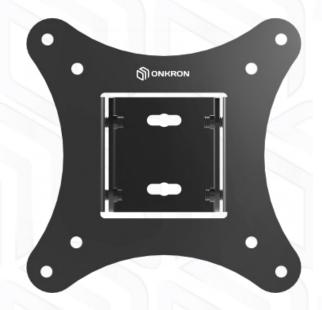

## ONKRON designed to support

Screen size: 10"-32"

Max load: 44 lbs

VESA: 100x100-75x75 mm Departure from the mounting point: 1.18-1.69"

Max. load

**VESA** 

Screen diagonal (max)

Screen diagonal (min)

Overall dimensions of the group pack

Individual package volume

Gross weight individual

Group gross weight

Number in group

44 lbs

75x75, 100x100 mm

32"

10"

1

1.69"

1.18"

5°

15°

5 years

12x4.3x12 cm