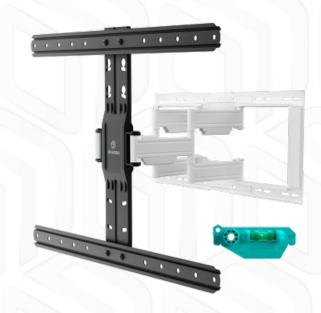

## ONKRON designed to support

## SM6L-BW

Screen size: 32"-90"

Max load: 50 lbs

VESA: 600x400-200x200 mm Departure from the mounting point: 34-415"

Max. load VESA

Screen diagonal (max)
Screen diagonal (min)
Number of screens
Outreach from mounting point (max)
Outreach from mounting point (min)
Upward tilt angle (max)
Downward tilt angle (max)
Warranty
Overall dimensions complete
Dimensions of the individual package
Individual package volume
Gross weight individual

50 lbs

200x200, 200x300, 200x400, 300x200, 300x300, 300x400, 400x200, 400x300, 400x400, 500x400,

600x200, 600x300, 600x400 mm

90"

32"

1

415"

34" 5°

10°

5 years

64x41.5x45.1 cm

77x39.3x7.7 cm

2.33 m3

7.1 lbs

 $\ensuremath{\mathbb{C}}$  2024 Products or images of  $\ensuremath{\mathsf{ONKRON}^{\,\mbox{\tiny{TM}}}}$  are subject to change without notice.