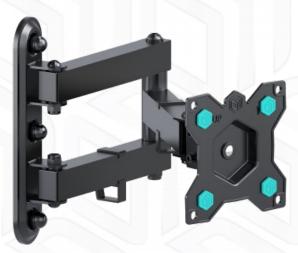

## ONKRON designed to support

Screen size: 10"-35"

Max load: 97 % lbs

VESA: 75x75-100x100 mm Departure from the mounting point: 3.15-16.54"

Made of

Max. load of monitors/TVs

**VESA** 

Screen diagonal (min)

10"

35"

1

3.15"

16.54" 8°

8°

5 years

25x24x8 cm