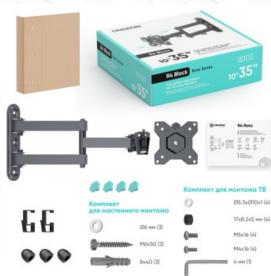

Overall dimensions of the group pack

Individual package volume

Gross weight individual

Group gross weight

Number in group

Plastic, SPCC cold rolled steel

44 % lbs

75x75, 100x100 mm

10"

35"

1

3.15"

16.54" 8°

8°

5 years

25x24x8 cm

49x40.5x26.5 cm

4.8 m3

3 % lbs

83 % lbs

10 items

 $\ \ \, \mathbb{O}$  2025 Products or images of ONKRON  $^{\text{\tiny TM}}$  are subject to change without notice.