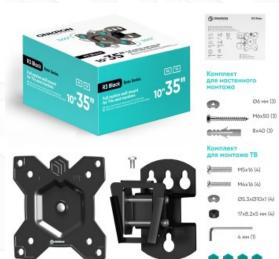

Overall dimensions complete

Dimensions of the individual package

Overall dimensions of the group pack

Individual package volume

Gross weight individual

Group gross weight

Number in group

Number of individual per pallet

Number of groups per pallet

Plastic, SPCC cold rolled steel

44 % lbs

75x75, 100x100 mm

10"

35"

1

3.54"

3.54" 8°

8°

360°

5 years

11.7x9.5x11.7 cm

14x13x7.5 cm

40.5x30x28.5 cm

1.36 m3

1 % lbs

70 % lbs

20 items

600

30