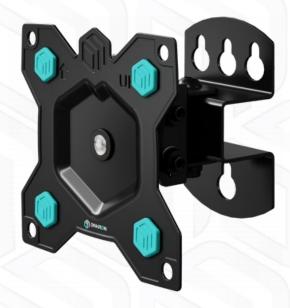

## ONKRON designed to support

Screen size: 10"-35"

Max load: 97 % lbs

VESA: 75x75-100x100 mm Departure from the mounting point: 3.54-3.54"

Made of

Max. load of monitors/TVs

**VESA** 

Screen diagonal (min)

Screen diagonal (max)

Number of screens

Outreach from mounting point (min)

Outreach from mounting point (max)

Upward tilt angle (max)

Downward tilt angle (max)

Angle of rotation (range)

Warranty

Number of groups per pallet

Plastic, SPCC cold rolled steel

44 % lbs

75x75, 100x100 mm

10"

35"

1

3.54"

3.54" 8°

8°

360°

5 years

11.7x9.5x11.7 cm

14x13x7.5 cm

40.5x30x28.5 cm

1.36 m3