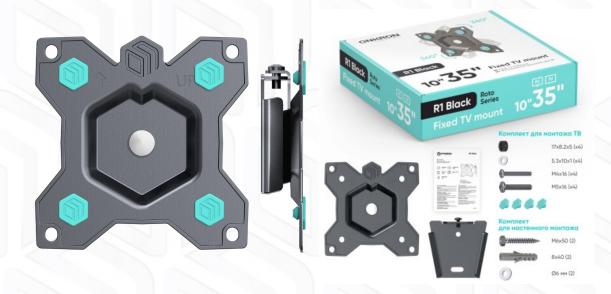

## ONKRON designed to support

Screen size: 10"-35"

Max load: 44 lbs

VESA: 100x100-75x75 mm Departure from the mounting point:

Max. load VESA

Screen diagonal (max) Screen diagonal (min)

Number of screens

Outreach from mounting point (min)

Number in group

Number of individual per pallet

Number of groups per pallet

44 lbs

75x75, 100x100 mm

35"

10"

1 0.8"

360°

5 years

11.7x2.2x11.7 cm

13.7x13.7x3.6 cm

38x29.5x28.5 cm

6.75 m3

0.3 lbs

40 lbs