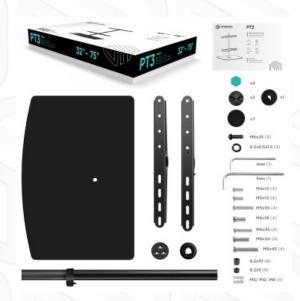

## ONKRON designed to support

Screen size: 32"-75"

Max load: 88 1/8 lbs

VESA: 75x75-400x400 mm Height adjustment: 640"

Made of Max. load of monitors/TVs VESA

Screen diagonal (min)
Screen diagonal (max)
Number of screens
Outreach from mounting point (max)
Height adjustment (max)
Angle of rotation (range)
Warranty
Dimensions of the individual package
Individual package volume
Gross weight individual
Number in group

Glass, SPCC cold rolled steel, Plastic 194 % lbs 75x75, 100x100, 100x200, 200x100, 2

75x75, 100x100, 100x200, 200x100, 200x200, 200x300, 200x400, 300x100, 300x200, 300x300, 400x200, 400x300, 400x400 mm

32"

75"

1

600"

640"

54°

5 years

64x41x7 cm

1.83 m3

17 % lbs

1 items

 $\ \ \,$  2025 Products or images of ONKRON  $^{\rm m}$  are subject to change without notice.