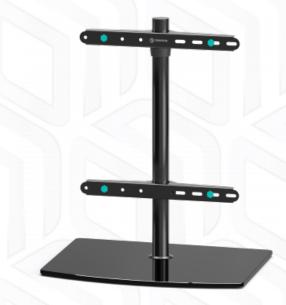

## ONKRON designed to support

Screen size: 32"-75"

Max load: 88 1/8 lbs

VESA: 75x75-400x400 mm Height adjustment: 640"

Made of Max. load of monitors/TVs VESA

Screen diagonal (min)
Screen diagonal (max)
Number of screens
Outreach from mounting point (max)
Height adjustment (max)
Angle of rotation (range)
Warranty
Dimensions of the individual package
Individual package volume
Gross weight individual
Number in group

Glass, SPCC cold rolled steel, Plastic 194 % lbs 75x75, 100x100, 100x200, 200x100, 2

75x75, 100x100, 100x200, 200x100, 200x200, 200x300, 200x400, 300x100, 300x200, 300x300, 400x200, 400x300, 400x400 mm

32"

75"

1

600"

640"

54°

5 years

64x41x7 cm