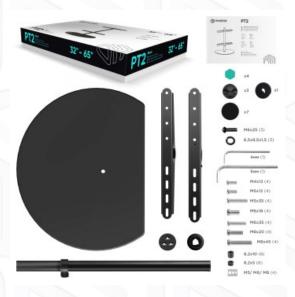

## ONKRON designed to support

SPCC cold rolled steel

Screen size: 32"-65"

Max load: 169 1/8 lbs

VESA: 100x100-400x400 mm

Height adjustment: 20.55"

Made of Max. load of monitors/TVs VESA

Screen diagonal (min)
Screen diagonal (max)
Number of screens
Height adjustment (max)
Warranty
Overall dimensions complete
Dimensions of the individual package
Individual package volume
Gross weight individual
Number in group

169 % lbs
100x100, 100x200, 200x100, 200x200, 200x300, 200x400, 300x100, 300x200, 300x300, 400x200, 400x300, 400x400 mm
32"
65"
1
20.55"
5 years
50x40x65 cm
63x41x7 cm
1.8 m3
14 % lbs
1 items

 $\ ^{\odot}$  2025 Products or images of ONKRON  $^{\mathrm{m}}$  are subject to change without notice.