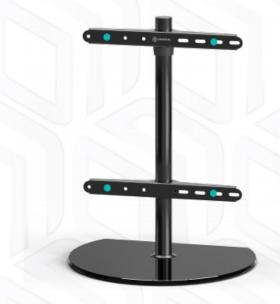

## ONKRON designed to support

SPCC cold rolled steel

Screen size: 32"-65"

Max load: 169 1/8 lbs

VESA: 100x100-400x400 mm

Height adjustment: 20.55"

Made of Max. load of monitors/TVs VESA

Screen diagonal (min)
Screen diagonal (max)
Number of screens
Height adjustment (max)
Warranty
Overall dimensions complete
Dimensions of the individual package
Individual package volume
Gross weight individual
Number in group

169 % lbs
100x100, 100x200, 200x100, 200x200, 200x300, 200x400, 300x100, 300x200, 300x300, 400x200, 400x300, 400x400 mm
32"
65"
1
20.55"
5 years
50x40x65 cm
63x41x7 cm
1.8 m3
14 % lbs
1 items

 $\ ^{\odot}$  2025 Products or images of ONKRON  $^{\mathrm{m}}$  are subject to change without notice.