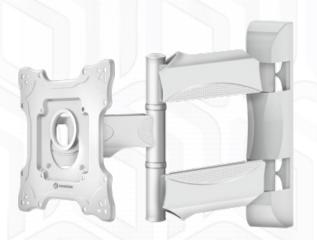

**NP28-W** 

Screen size: 17"-43"

Max load: 169 7/8 lbs

VESA: 100x100-200x200 mm

mounting point: 2-19"

Made of Max. load of monitors/TVs VESA Screen diagonal (min) Screen diagonal (max) Number of screens Outreach from mounting point (min) Outreach from mounting point (max) Upward tilt angle (max) Downward tilt angle (max) Angle of rotation (range) Warranty Dimensions of the individual package Overall dimensions of the group pack Individual package volume

Gross weight individual Number in group Plastic, SPCC cold rolled steel 77 1/8 lbs 100x100, 100x200, 200x100, 200x200 mm 17" 43" 1 2" 19" 5° 8° 8° 5 years 39x31x5.6 cm 40x32x29 cm 6.77 m3 7 % lbs 5 items