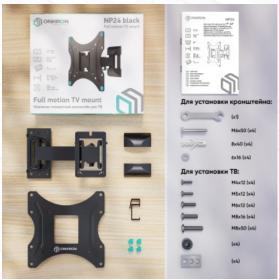

Dimensions of the individual package

Overall dimensions of the group pack

Individual package volume

Gross weight individual

Group gross weight

Number in group

77 lbs

100x100, 200x100, 200x200 mm

22.2x20.5x22.2 cm

27x24x5 cm

48x23x28 cm

3.24 m3

1.6 lbs

34.8 lbs

10 items

 $\ensuremath{\mathbb{G}}$  2024 Products or images of ONKRON  $^{\ensuremath{^{\text{TM}}}}$  are subject to change without notice.