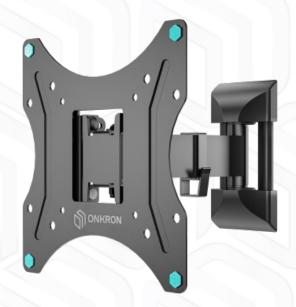

## ONKRON designed to support

Screen size: 17"-43"

Max load: 77 lbs

VESA: 200x200-100x100 mm Departure from the mounting point: 1.38-8.07"

Max. load

**VESA** 

Screen diagonal (max)

Screen diagonal (min)

Number of screens

Outreach from mounting point (max)

Outreach from mounting point (min)

Upward tilt angle (max)

Downward tilt angle (max)

Angle of rotation (range)

Warranty

Overall dimensions complete

43"

17"

1

8.07"

1.38"

2° 12°

4°

5 years