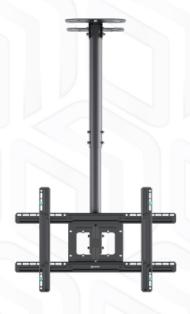

## ONKRON designed to support

Screen size: 32"-80"

Max load: 330 1/8 lbs

VESA: 100x100-600x400 mm Reach from the ceiling: 95.48"

Made of Max load of n

Max. load of monitors/TVs

VESA

Screen diagonal (min)

Screen diagonal (max)

Number of screens

Outreach from mounting point (min)

Outreach from mounting point (max)

Height adjustment (max)

Upward tilt angle (max)

Downward tilt angle (max)

Warranty

400x300, 400x400, 500x400, 600x200, 600x300,

600x400 mm

32"

80"

1

28.68"

124.16" 95.48"

5°

15°

5 years

71x24x8 cm

1.36 m3

16 % lbs

1 items

@ 2025 Products or images of ONKRON  $^{\mbox{\tiny TM}}$  are subject to change without notice.