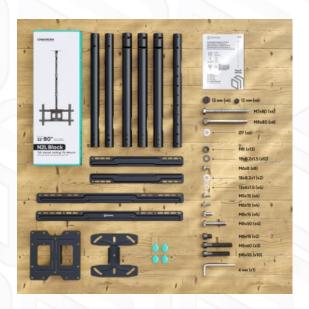

Dimensions of the individual package

Individual package volume

Gross weight individual

Number in group

Plastic, SPCC cold rolled steel

150 % lbs

100x100, 100x200, 200x100, 200x200, 200x300,

200x400, 300x100, 300x200, 300x300, 400x200,

15°

5 years

71x24x8 cm

1.36 m3

16 % lbs

1 items

@ 2025 Products or images of ONKRON  $^{\mbox{\tiny TM}}$  are subject to change without notice.