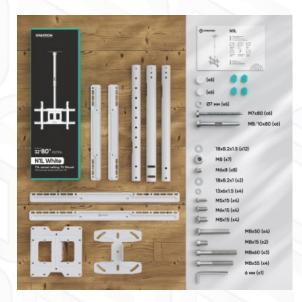

Dimensions of the individual package

Individual package volume

Gross weight individual

Number in group

SPCC cold rolled steel

330 % lbs

100x100, 100x200, 200x100, 200x200, 200x300,

200x400, 300x100, 300x200, 300x300, 400x200,

5°

15°

5 years

71x24x8 cm

1.36 m3

12 % lbs

1 items

 $\ \ \, \ \ \,$  2025 Products or images of ONKRON  $^{\tiny{\mbox{\scriptsize{\scriptsize M}}}}$  are subject to change without notice.