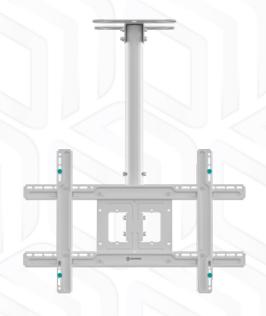

## ONKRON designed to support

Screen size: 32"-80"

Max load: 330 1/8 lbs

VESA: 100x100-600x400 mm Reach from the ceiling: 34.68"

Made of

Max. load of monitors/TVs

VESA

Screen diagonal (min)

Screen diagonal (max)

Number of screens

Outreach from mounting point (min)

Outreach from mounting point (max)

Height adjustment (max)

Upward tilt angle (max)

Downward tilt angle (max)

Warranty

Dimensions of the individual package

Individual package volume

Gross weight individual

Number in group

SPCC cold rolled steel

330 % lbs

100x100, 100x200, 200x100, 200x200, 200x300,

200x400, 300x100, 300x200, 300x300, 400x200,

400x300, 400x400, 500x400, 600x200, 600x300,

600x400 mm

32"

80"

1

28.68"

63.36"

34.68"