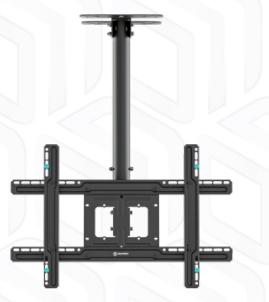

N1L-B

Screen size: 32"-80"

Max load: 330 7/8 lbs

VESA: 100x100-600x400 mm

Reach from the ceiling: 34.68"

10 (x3)

Made of Max. load of monitors/TVs VESA

Screen diagonal (min) Screen diagonal (max) Number of screens Outreach from mounting point (min) Outreach from mounting point (max) Height adjustment (max) Upward tilt angle (max) Downward tilt angle (max) Warranty Overall dimensions complete Dimensions of the individual package Individual package volume Gross weight individual Number in group

SPCC cold rolled steel 150 % lbs 100x100, 100x200, 200x100, 200x200, 200x300, 200x400, 300x100, 300x200, 300x300, 400x200, 400x300, 400x400, 500x400, 600x200, 600x300, 600x400 mm 32" 80" 1 28.68" 63.36" 34.68" 5° 15° 5 years 64.4x20.8x176.5 cm 71x24x8 cm 1.36 m3 12 % lbs 1 items