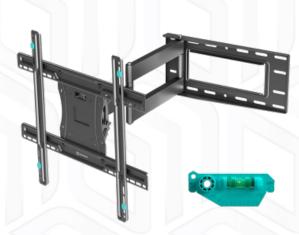

## ONKRON designed to support

Screen size: 40"-75"

Max load: 150.04 lbs

VESA: 600x400-100x100 mm Departure from the mounting point: 4.29-27.99"

Max. load VESA

Screen diagonal (max)
Screen diagonal (min)
Number of screens
Outreach from mounting point (max)
Outreach from mounting point (min)
Upward tilt angle (max)
Downward tilt angle (max)
Angle of rotation (range)
Warranty
Overall dimensions complete
Dimensions of the individual package
Individual package volume
Gross weight individual
Number in group

150.04 lbs

75x75, 100x100, 200x100, 200x200, 200x300, 200x400, 300x100, 300x200, 300x300, 400x200, 400x300, 400x400, 500x200, 500x400, 600x200, 600x300, 600x400 mm

75"

40"

1

27.99"

4.29"

5°

15° 8°

5 years

64.4x71.1x42.8 cm

67.5x25.5x10 cm

1.72 m3

9.1 lbs

1 items

 $\ensuremath{\mathbb{O}}$  2024 Products or images of  $\textsc{ONKRON}^{\,\ensuremath{\mathsf{m}}}$  are subject to change without notice.