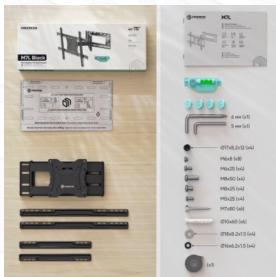

15° 8°

5 years

64.4x71.1x42.8 cm

67.5x25.5x10 cm

1.72 m3

9.1 lbs

1 items

 $\ensuremath{\mathbb{O}}$  2024 Products or images of  $\textsc{ONKRON}^{\,\ensuremath{\mathsf{m}}}$  are subject to change without notice.