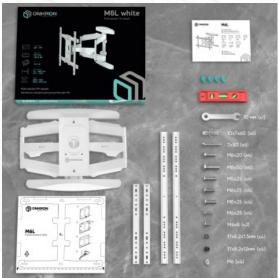

## ONKRON designed to support

Screen size: 40"-75"

Max load: 220 1/8 lbs

VESA: 200x100-600x400 mm

Plastic, SPCC cold rolled steel

Departure from the mounting point: 2-19.6"

Made of Max. load of monitors/TVs VESA

200x100, 200x200, 200x300, 200x400, 300x100, 300x200, 300x300, 400x200, 400x300, 400x400, 500x400, 600x200, 600x300, 600x400 mm 40" 75" 1 2" 19.6" 5° 8° 8° 5 years 58.5x44x6.5 cm 1.67 m3 16 % lbs 1 items