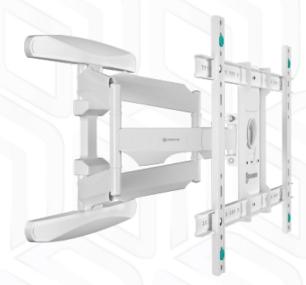

## ONKRON designed to support

Screen size: 40"-75"

Max load: 220 1/8 lbs

VESA: 200x100-600x400 mm

Plastic, SPCC cold rolled steel

Departure from the mounting point: 2-19.6"

Made of Max. load of monitors/TVs VESA

200x100, 200x200, 200x300, 200x400, 300x100, 300x200, 300x300, 400x200, 400x300, 400x400, 500x400, 600x200, 600x300, 600x400 mm 40" 75" 1 2" 19.6" 5° 8° 8° 5 years 58.5x44x6.5 cm 1.67 m3 16 % lbs 1 items