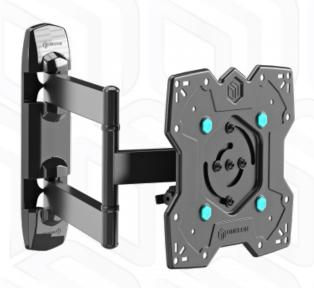

## M4SR-B

Screen size: 17"-43"

Max load: 77 lbs

VESA: 200x200-100x100 mm Departure from the mounting point: 2.13-19.29"

Max. load

**VESA** 

Screen diagonal (max)

Screen diagonal (min)

77 lbs

100x100, 100x200, 200x100, 200x200 mm

43"

17"

1

19.29"

2.13"

5°

15°

-90° +5°°

5 years

49x22.9x31.8 cm

38.4x30.7x6.8 cm

39.4x31.6x35 cm

8.01 m3

3.5 lbs