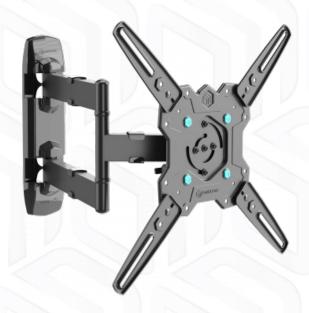

Screen size: 32"-65"

Max load: 198 1/8 lbs

VESA: 100x100-400x400 mm

Departure from the mounting point: 2.36-19.53"

Made of

Max. load of monitors/TVs

**VESA** 

Screen diagonal (min)

Screen diagonal (max)

Number of screens

Outreach from mounting point (min)

Outreach from mounting point (max)

Upward tilt angle (max)

Downward tilt angle (max)

Angle of rotation (range)

Warranty

Number of groups per pallet

Plastic, SPCC cold rolled steel

198 % lbs

100x100, 100x200, 200x100, 200x200, 200x300,

200x400, 300x200, 300x300, 400x200, 400x300,

400x400 mm

32"

65"

1 2.36"

19.53"

5°

15°

-90° +5°°

5 years

49.6x44.3x44.2 cm

38.4x30.7x7 cm