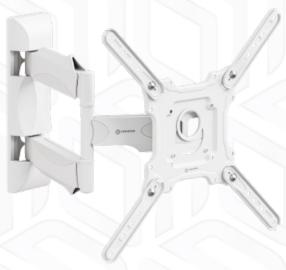

## ONKRON designed to support

Screen size: 32"-65"

Max load: 169 % lbs

VESA: 100x100-400x400 mm

Plastic, SPCC cold rolled steel

Departure from the mounting point: 2.17-19.69"

Made of Max. load of monitors/TVs VESA

100x100, 100x200, 200x100, 200x200, 200x300, 200x400, 300x200, 300x300, 400x200, 400x300, 400x400 mm 32" 65" 1 2.17" 19.69" 5° 8° 8° 5 years 39x31x6 cm 40x32x29 cm 7.25 m3 8 % lbs 91 % lbs 5 items

77 % lbs