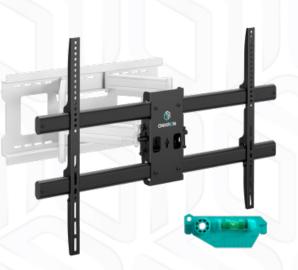

**M10-BW** 

Screen size: 42"-120"

Max load: 100 lbs

Max. load VESA

Screen diagonal (max) Screen diagonal (min) Number of screens Outreach from mounting point (max) Outreach from mounting point (min) Upward tilt angle (max) Downward tilt angle (max) Warranty Overall dimensions complete Dimensions of the individual package Individual package volume Gross weight individual

VESA: 1000x600-200x100 mm

Departure from the mounting point: 90-600"

## 100 lbs

200x100, 200x200, 200x300, 200x400, 300x100, 300x200, 300x300, 300x400, 400x200, 400x300, 400x400, 500x400, 600x200, 600x300, 600x400, 600x600, 700x400, 700x500, 800x200, 800x400, 800x500, 800x600, 1000x600 mm 120" 42" 1 600" 90" 9° 13° 5 years 107.5x60x63 cm 86.3x36.8x16.4 cm 5.2 m3 16.25 lbs