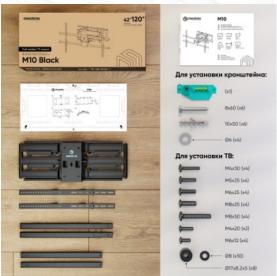

107.5x60x63 cm

86.3x36.8x16.4 cm

5.2 m3

16.25 lbs

 $\ensuremath{\mathbb{O}}$  2024 Products or images of ONKRON  $^{\ensuremath{^{\text{TM}}}}$  are subject to change without notice.