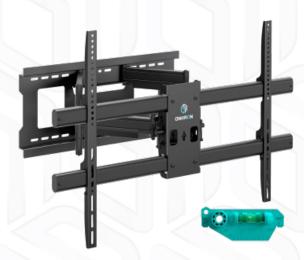

## ONKRON designed to support

Screen size: 42"-120"

Max load: 100 lbs

VESA: 1000x600-200x100 mm Departure from the mounting point: 90-600"

Max. load VESA

Screen diagonal (max)
Screen diagonal (min)
Number of screens
Outreach from mounting point (max)
Outreach from mounting point (min)
Upward tilt angle (max)
Downward tilt angle (max)
Warranty
Overall dimensions complete
Dimensions of the individual package
Individual package volume
Gross weight individual

100 lbs

200x100, 200x200, 200x300, 200x400, 300x100, 300x200, 300x300, 300x400, 400x200, 400x300, 400x400, 500x400, 600x200, 600x300, 600x400, 600x600, 700x400, 700x500, 800x200, 800x400, 800x500, 800x600, 1000x600 mm

120"

42"

1

600"

90"

9°

13°

5 years